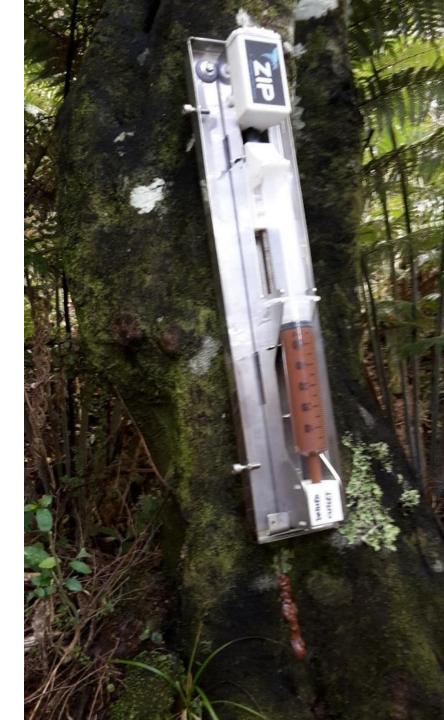

**ZIP's purpose** is to secure New Zealand's biodiversity by developing innovative, strongly supported technologies to remove predators from mainland sites and protect those sites from reinvasion.





#### **'REMOVE AND PROTECT' MODEL**







#### PROTECT



#### D1 10 M VERSUS 20 M SPACING EXPERIMENT





# Automated lure dispenser



# Light deterrent



## 'Social' lures



#### **DETECT AND RESPOND**













Sourced from the LINZ Data Service and licensed for re-use under the Creative

#### Time to first recording on camera

|        | Days active in camera'd | Days to<br>1 <sup>st</sup> (2 <sup>nd</sup> ) | Days<br>without |
|--------|-------------------------|-----------------------------------------------|-----------------|
|        | area                    |                                               | recording       |
| Palin  | 33                      | 6 (25)                                        |                 |
| Romney | 2                       | 1                                             |                 |
| Trump  | 47                      | 7