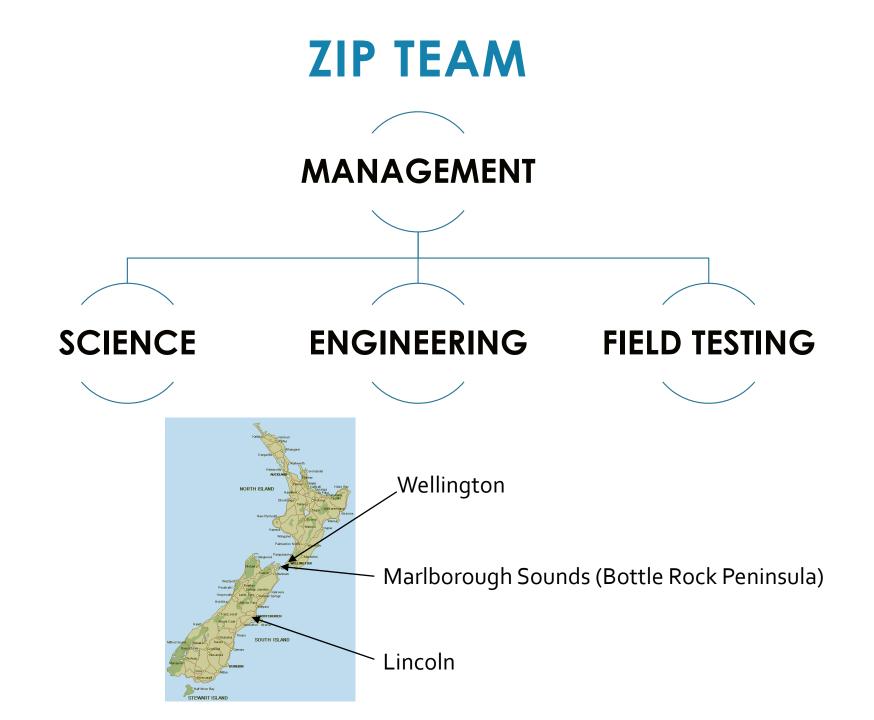

**ZIP's purpose** is to secure New Zealand's biodiversity by developing innovative, strongly supported technologies to remove predators from mainland sites and protect those sites from reinvasion.