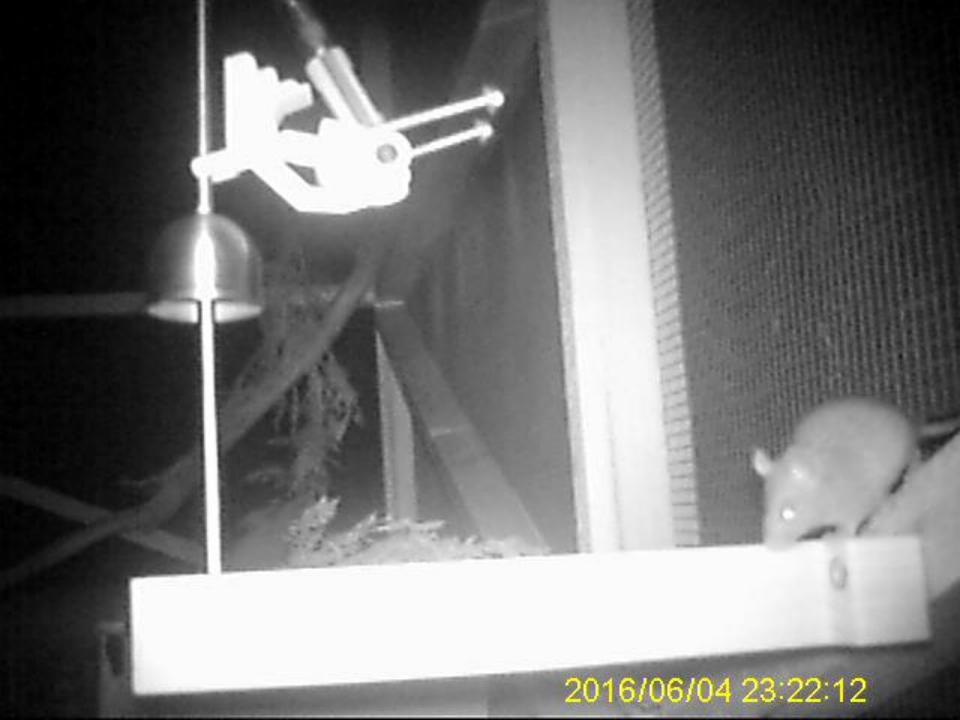

**ZIP's purpose** is to secure New Zealand's biodiversity by developing innovative, strongly supported technologies to remove predators from mainland sites and protect those sites from reinvasion.





#### **'REMOVE AND PROTECT' MODEL**







#### PROTECT



#### D1 10 M VERSUS 20 M SPACING EXPERIMENT





# Automated lure dispenser



# Light deterrent



## 'Social' lures



#### **DETECT AND RESPOND**













Sourced from the LINZ Data Service and licensed for re-use under the Creative

#### Time to first recording on camera

|        | Days active in camera'd | Days to<br>1 <sup>st</sup> (2 <sup>nd</sup> ) | Days<br>without |
|--------|-------------------------|-----------------------------------------------|-----------------|
|        | area                    |                                               | recording       |
| Palin  | 33                      | 6 (25)                                        |                 |
| Romney | 2                       | 1                                             |                 |
| Trump  | 47                      | 7                                             |                 |
| Jonah  | 21                      | 5