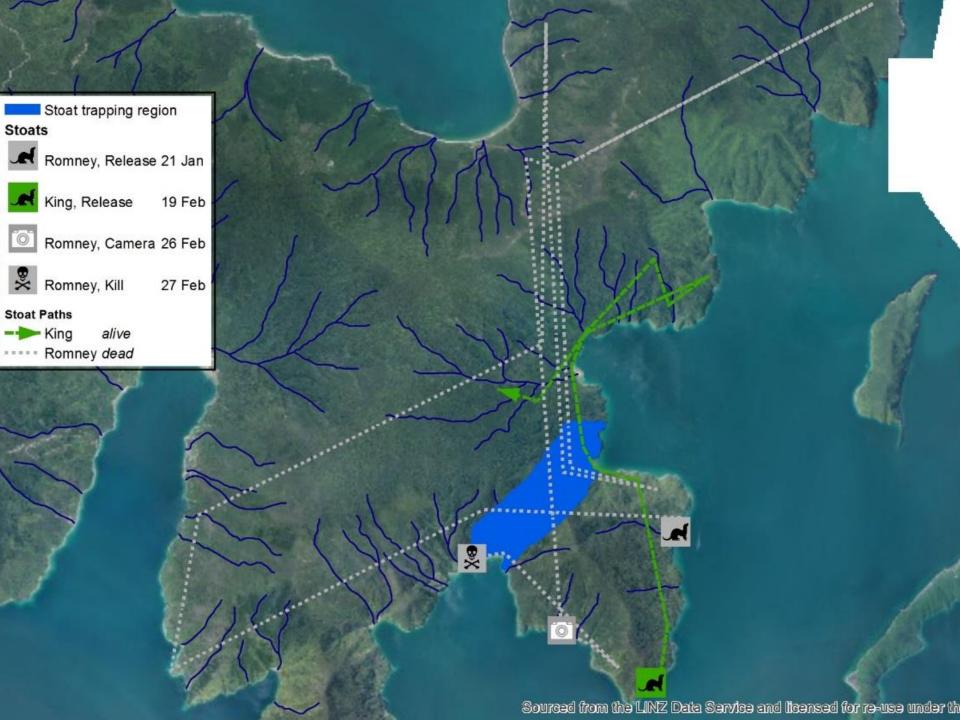

#### Time to first recording on camera

|        | Days active in camera'd | Days to<br>1 <sup>st</sup> (2 <sup>nd</sup> ) | Days<br>without |
|--------|-------------------------|-----------------------------------------------|-----------------|
|        | area                    |                                               | recording       |
| Palin  | 33                      | 6 (25)                                        |                 |
| Romney | 2                       | 1                                             |                 |
| Trump  | 47                      | 7                                             |                 |
| Jonah  | 21                      | 5                                             |                 |
| Kate   | 5                       |                                               | 5               |
| King   | 14                      |                                               | 14              |
| Thelma | 4                       |                                               | 4               |
| Louise | 4                       |                                               | 4               |