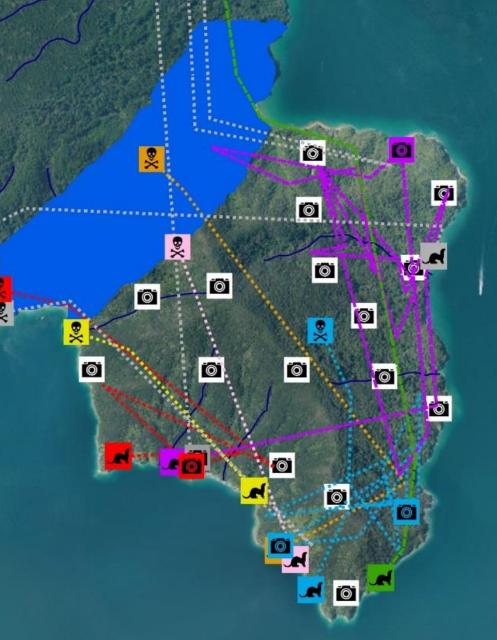

#### D1 10 M VERSUS 20 M SPACING EXPERIMENT

#### Time to first recording on camera

|        | Days active in camera'd | Days to<br>1 <sup>st</sup> (2 <sup>nd</sup> ) | Days<br>without |
|--------|-------------------------|-----------------------------------------------|-----------------|
|        | area                    |                                               | recording       |
| Palin  | 33                      | 6 (25)                                        |                 |
| Romney | 2                       | 1                                             |                 |
| Trump  | 47                      | 7                                             |                 |
| Jonah  | 21                      | 5                                             |                 |
| Kate   | 5                       |                                               | 5               |
| King   | 14                      |                                               | 14              |
| Thelma | 4                       |                                               | 4               |
| Louise | 4                       |                                               | 4               |