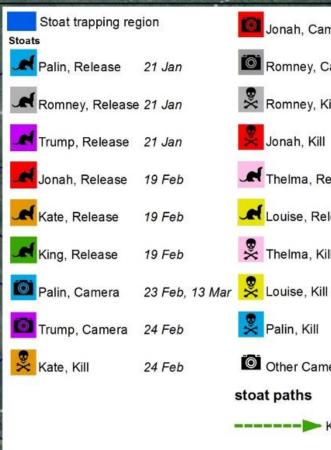

#### Time to first recording on camera

|        | Days active in camera'd | Days to<br>1 <sup>st</sup> (2 <sup>nd</sup> ) | Days<br>without |
|--------|-------------------------|-----------------------------------------------|-----------------|
|        | area                    |                                               | recording       |
| Palin  | 33                      | 6 (25)                                        |                 |
| Romney | 2                       | 1                                             |                 |
| Trump  | 47                      | 7                                             |                 |
| Jonah  | 21                      | 5                                             |                 |
| Kate   | 5                       |                                               | 5               |
| King   | 14                      |                                               | 14              |
| Thelma | 4                       |                                               | 4               |
| Louise | 4                       |                                               | 4               |