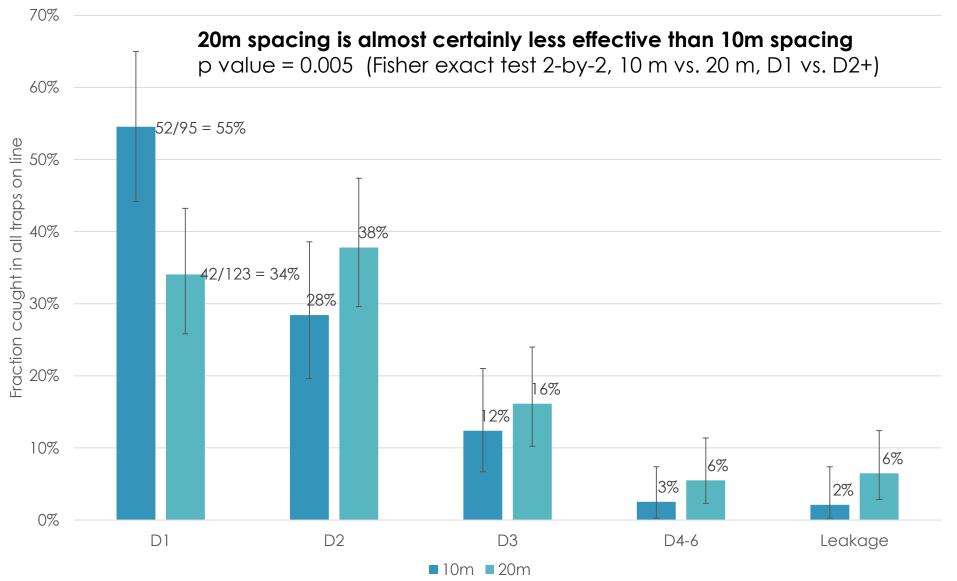

**ZIP's purpose** is to secure New Zealand's biodiversity by developing innovative, strongly supported technologies to remove predators from mainland sites and protect those sites from reinvasion.





#### **'REMOVE AND PROTECT' MODEL**







#### PROTECT



#### D1 10 M VERSUS 20 M SPACING EXPERIMENT





# Automated lure dispenser



# Light deterrent



## 'Social' lures



#### **DETECT AND RESPOND**













Sourced from the LINZ Data Service and licensed for re-use under the Creative

#### Time to first recording on camera

|        | Days active in camera'd | Days to<br>1 <sup>st</sup> (2 <sup>nd</sup> ) | Days<br>without |
|--------|-------------------------|-----------------------------------------------|-----------------|
|        | area                    |                                               | recording       |
| Palin  | 33                      | 6 (25)                                        |                 |
| Romney | 2                       | 1                                             |                 |
| Trump  | 47                      | 7