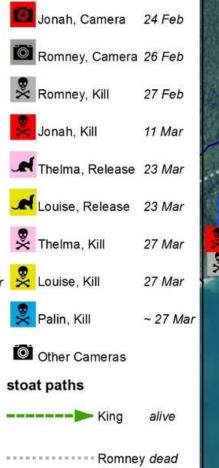

#### Time to first recording on camera

|        | Days active in camera'd | Days to<br>1 <sup>st</sup> (2 <sup>nd</sup> ) | Days<br>without |
|--------|-------------------------|-----------------------------------------------|-----------------|
|        | area                    |                                               | recording       |
| Palin  | 33                      | 6 (25)                                        |                 |
| Romney | 2                       | 1                                             |                 |
| Trump  | 47                      | 7                                             |                 |
| Jonah  | 21                      | 5                                             |                 |
| Kate   | 5                       |                                               | 5               |
| King   | 14                      |                                               | 14              |
| Thelma | 4                       |                                               | 4               |
| Louise | 4                       |                                               | 4               |