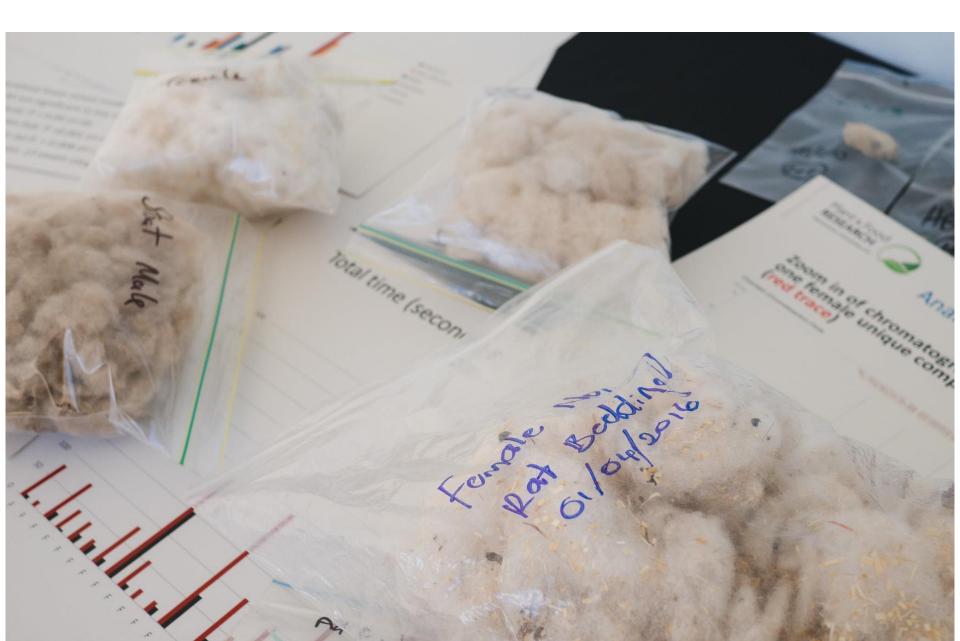

**ZIP's purpose** is to secure New Zealand's biodiversity by developing innovative, strongly supported technologies to remove predators from mainland sites and protect those sites from reinvasion.





#### **'REMOVE AND PROTECT' MODEL**







#### PROTECT



#### D1 10 M VERSUS 20 M SPACING EXPERIMENT





# Automated lure dispenser



# Light deterrent



## 'Social' lures



#### **DETECT AND RESPOND**













Sourced from the LINZ Data Service and licensed for re-use under the Creative

#### Time to first recording on camera

|        | Days active in camera'd | Days to<br>1 <sup>st</sup> (2 <sup>nd</sup> ) | Days<br>without |
|--------|-------------------------|-----------------------------------------------|-----------------|
|        | area                    |                                               | recording       |
| Palin  | 33                      | 6 (25)                                        |                 |
| Romney | 2                       | 1                                             |                 |
| Trump  | 47                      | 7                                             |                 |
| Jonah  | 21