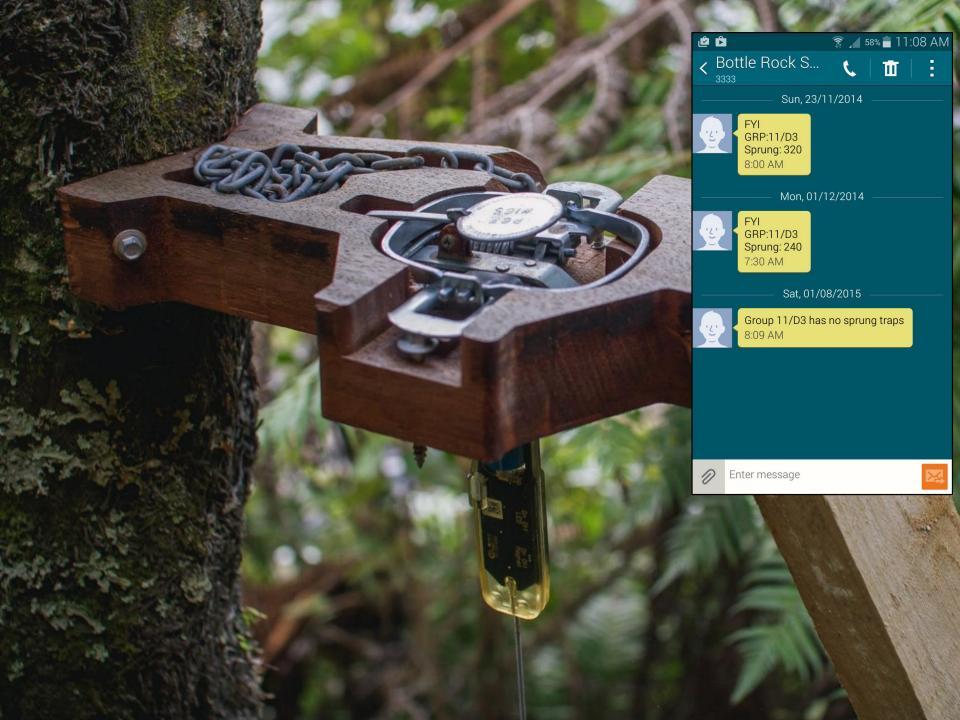

#### **DETECT AND RESPOND**

Sourced from the LINZ Data Service and licensed for re-use under the Creative