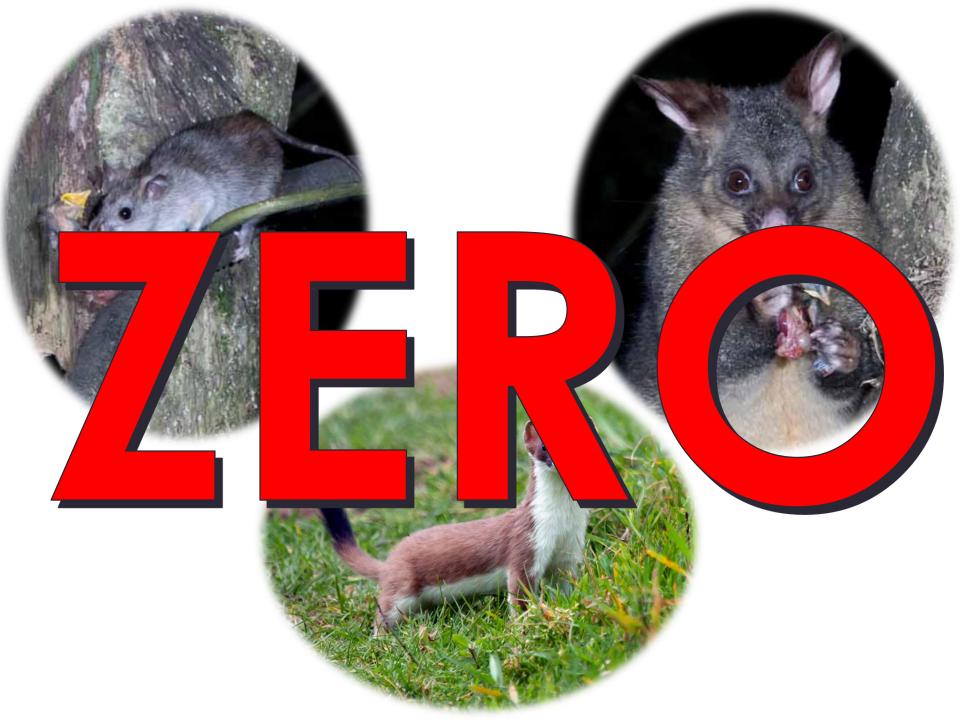

**ZIP's purpose** is to secure New Zealand's biodiversity by developing innovative, strongly supported technologies to remove predators from mainland sites and protect those sites from reinvasion.