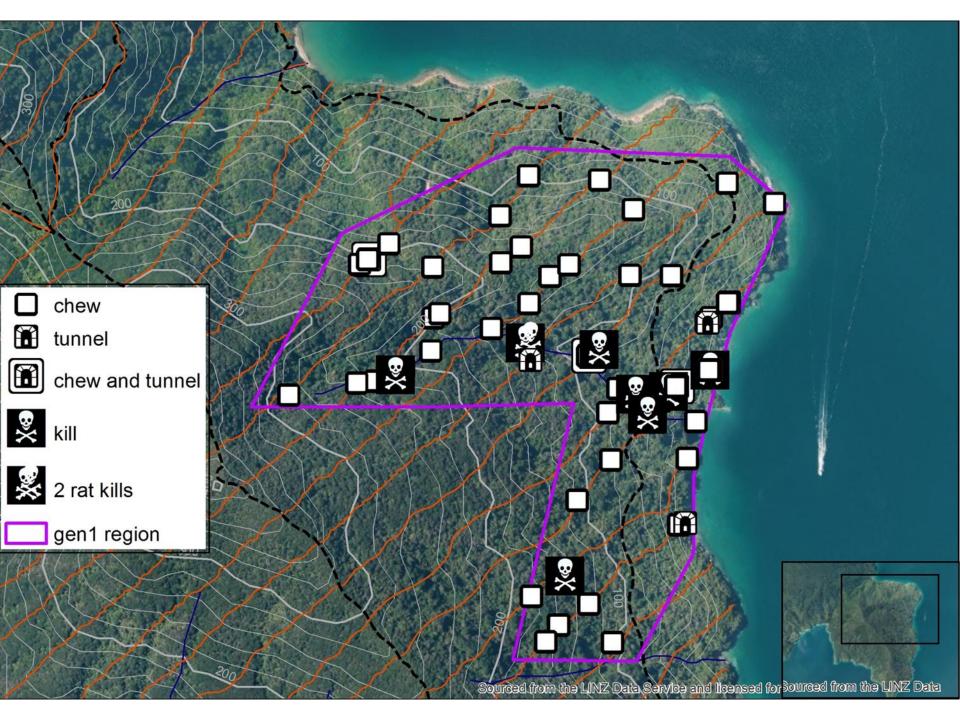

**ZIP's purpose** is to secure New Zealand's biodiversity by developing innovative, strongly supported technologies to remove predators from mainland sites and protect those sites from reinvasion.





#### **'REMOVE AND PROTECT' MODEL**







#### PROTECT



#### D1 10 M VERSUS 20 M SPACING EXPERIMENT





# Automated lure dispenser



# Light deterrent



## 'Social' lures



#### **DETECT AND RESPOND**













Sourced from the LINZ Data Service and licensed for re-use under the Creative

#### Time to first recording on camera

|        | Days active in camera'd | Days to<br>1 <sup>st</sup> (2 <sup>nd</sup> ) | Days<br>without |
|--------|-------------------------|-----------------------------------------------|-----------------|
|        | area                    |                                               | recording       |
| Palin  | 33                      | 6 (25)                                        |                 |
| Romney | 2                       | 1                                             |                 |
| Trump  | 47                      | 7                                             |                 |
| Jonah  | 21                      | 5